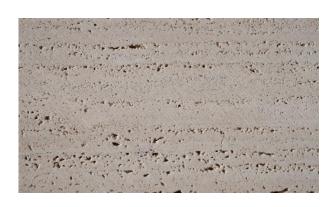

## TRAVERTINE Classico Impero

Cross Cut Vein Cut

Material Details

ORIGIN:

own quarries

AVAILABILITY:

high

CUT TYPE:

vein cut and cross cut

## **CHARACTERISTIC**

It has an ivory color with warm shades. Morphologically, it stands out for its high hardness and compactness. These features make it highly suitable for polishing, both vein cut and cross cut.