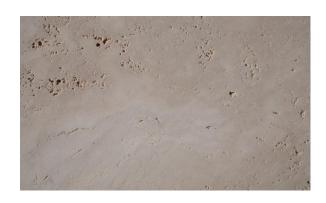

## TRAVERTINE Classico Impero

Cross Cut Vein Cut

Material Details

ORIGIN:

own quarries

AVAILABILITY:

high

CUT TYPE:

vein cut and cross cut

## **CHARACTERISTIC**

It has an ivory color with warm shades. Morphologically, it stands out for its high hardness and compactness. These features make it highly suitable for polishing, both vein cut and cross cut.