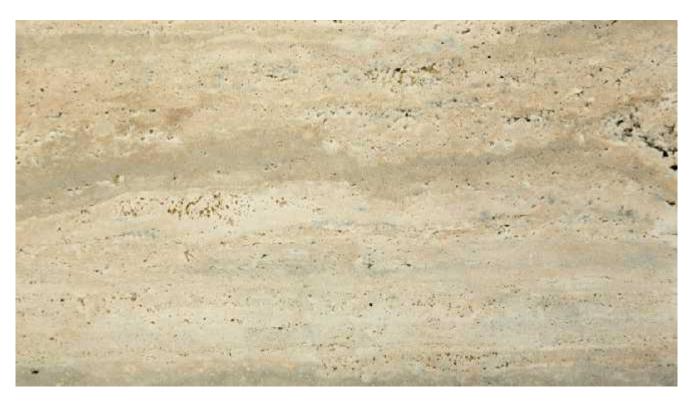

## TRAVERTINE Silver Bronze

\* The images can only give an idea of the material: in fact, as travertine is a natural product, it is subject to changes in color, spotting and structure.

## **CHARACTERISTIC**

Its most particular feature is the faded bronze that stands out on a beige background with grey veining.