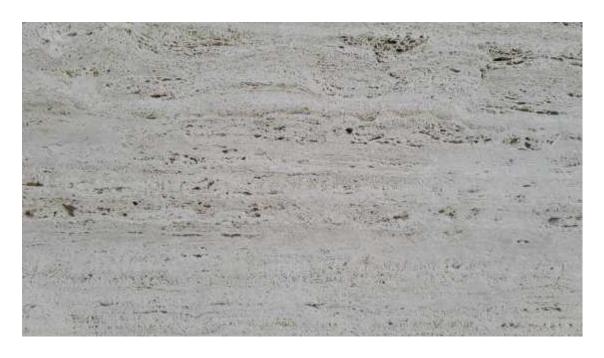

### Vein Cut

<sup>\*</sup> The images can only give an idea of the material: in fact, as travertine is a natural product, it is subject to changes in color, spotting and structure.

#### **CHARACTERISTIC**

This material, due to its peculiar, perfectly horizontal veins, is used mainly in a vein cut structure. It is characterized by its uniform beige color.